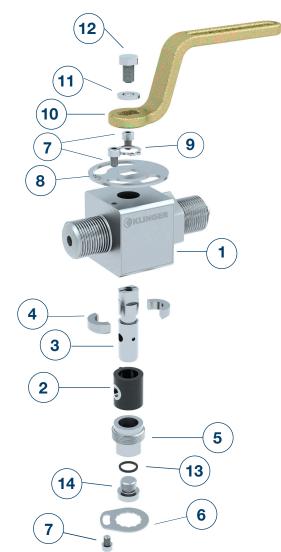

## Parts list

| Pos. | number | name                 |
|------|--------|----------------------|
| 1    | 1      | Body                 |
| 2    | 1      | Packing sleeve       |
| 3    | 1      | Cock plug            |
| 4    | 2      | Split ring           |
| 5    | 1      | Tightening nut       |
| 6    | 1      | Locking disc         |
| 7    | 3      | Fillister head screw |
| 8    | 1      | Stop                 |
| 9    | 1      | Secure ring          |
| 10   | 1      | Hand lever           |
| 11   | 1      | Disc                 |
| 12   | 1      | Hexagon head screw   |
| 13   | 1      | Gasket               |
| 14   | 1      | Screw plug           |