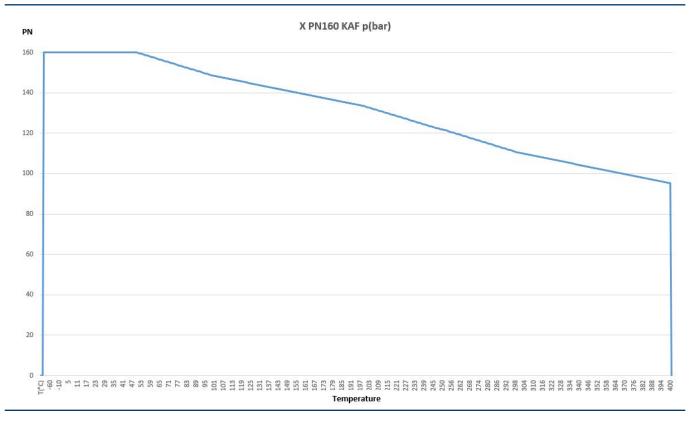

## AB COCKS ABZ ABZ 12 X-KAF, PN160, L12

| Product details | <ul> <li>» Straight through cock</li> <li>» PN160</li> <li>» Cylindrical plug</li> <li>» Stainless steel X</li> <li>» Elastic packing sleeve KAF</li> <li>» With hand lever</li> </ul> | op<br>» Ha<br>the<br>po<br>» Sii | <ul> <li>» 90°-rotation ensures immediate opening and closing procedure</li> <li>» Hand operation enables throttling, therefore usage in blow-down lines possible</li> <li>» Simple maintenance: The packing sleeve can be replaced within minutes with the cock staying in the line</li> <li>» No jamming caused by corrosion</li> </ul> |
|-----------------|----------------------------------------------------------------------------------------------------------------------------------------------------------------------------------------|----------------------------------|-------------------------------------------------------------------------------------------------------------------------------------------------------------------------------------------------------------------------------------------------------------------------------------------------------------------------------------------|
| Connections     | Compression type fitting L12                                                                                                                                                           |                                  |                                                                                                                                                                                                                                                                                                                                           |
| Certificates    | VDI 2440                                                                                                                                                                               |                                  |                                                                                                                                                                                                                                                                                                                                           |
| Dimensions      | Body length 70 mm                                                                                                                                                                      | Temperature                      | X-KAF -200°C to +400°C, PN160                                                                                                                                                                                                                                                                                                             |