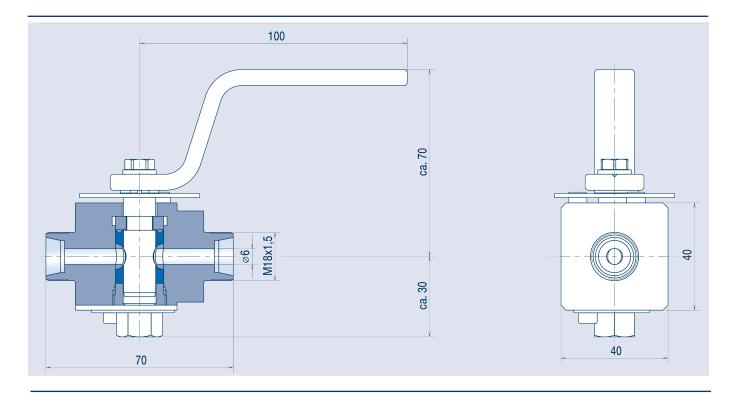

## AB COCKS ABZ ABZ 12 X-KAF, PN160, L12

| Product details | <ul> <li>» Straight through cock</li> <li>» PN160</li> <li>» Cylindrical plug</li> <li>» Stainless steel X</li> <li>» Elastic packing sleeve KAF</li> <li>» With hand lever</li> </ul> | op<br>» Ha<br>the<br>po<br>» Sii | <ul> <li>» 90°-rotation ensures immediate opening and closing procedure</li> <li>» Hand operation enables throttling, therefore usage in blow-down lines possible</li> <li>» Simple maintenance: The packing sleeve can be replaced within minutes with the cock staying in the line</li> <li>» No jamming caused by corrosion</li> </ul> |
|-----------------|----------------------------------------------------------------------------------------------------------------------------------------------------------------------------------------|----------------------------------|-------------------------------------------------------------------------------------------------------------------------------------------------------------------------------------------------------------------------------------------------------------------------------------------------------------------------------------------|
| Connections     | Compression type fitting L12                                                                                                                                                           |                                  |                                                                                                                                                                                                                                                                                                                                           |
| Certificates    | VDI 2440                                                                                                                                                                               |                                  |                                                                                                                                                                                                                                                                                                                                           |
| Dimensions      | Body length 70 mm                                                                                                                                                                      | Temperature                      | X-KAF -200°C to +400°C, PN160                                                                                                                                                                                                                                                                                                             |