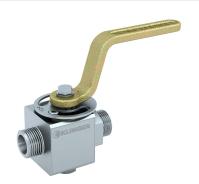

## AB COCKS ABZ ABZ 12 X-KAF, PN160, L12

| Product details | <ul> <li>» Straight through cock</li> <li>» PN160</li> <li>» Cylindrical plug</li> <li>» Stainless steel X</li> <li>» Elastic packing sleeve KAF</li> <li>» With hand lever</li> </ul> | op<br>» Ha<br>the<br>po<br>» Sii | <ul> <li>» 90°-rotation ensures immediate opening and closing procedure</li> <li>» Hand operation enables throttling, therefore usage in blow-down lines possible</li> <li>» Simple maintenance: The packing sleeve can be replaced within minutes with the cock staying in the line</li> <li>» No jamming caused by corrosion</li> </ul> |
|-----------------|----------------------------------------------------------------------------------------------------------------------------------------------------------------------------------------|----------------------------------|-------------------------------------------------------------------------------------------------------------------------------------------------------------------------------------------------------------------------------------------------------------------------------------------------------------------------------------------|
| Connections     | Compression type fitting L12                                                                                                                                                           |                                  |                                                                                                                                                                                                                                                                                                                                           |
| Certificates    | VDI 2440                                                                                                                                                                               |                                  |                                                                                                                                                                                                                                                                                                                                           |
| Dimensions      | Body length 70 mm                                                                                                                                                                      | Temperature                      | X-KAF -200°C to +400°C, PN160                                                                                                                                                                                                                                                                                                             |